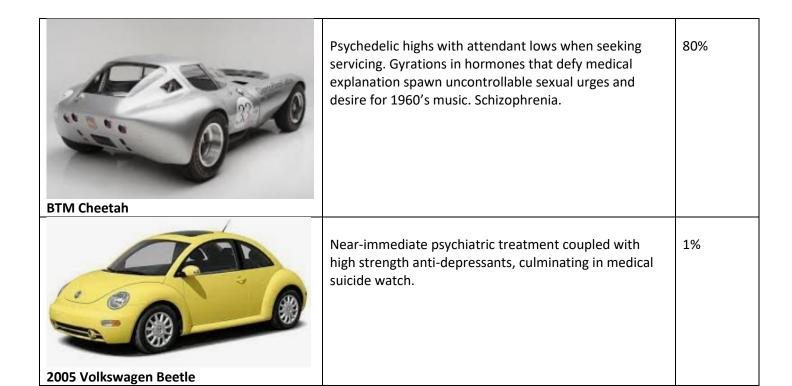

Spectrum of desired vehicles submitted by client and reported on below:

|                        | Predicted Psychosocial Impact                                                                                                                                                             | Rating |
|------------------------|-------------------------------------------------------------------------------------------------------------------------------------------------------------------------------------------|--------|
| 1984 Monte Carlo SS    | Periods of euphoria interspersed with mixed satisfaction and a dull feeling of lower body numbness. Pride of ownership and status. Relative happiness.                                    | 90%    |
| 1979 Cadillac Eldorado | Accelerating personal obesity and motivation issues. Loss of interest in the lower classes, a general sense of detachment like a catnip high. Intolerable arrogance resulting in divorce. | 50%    |